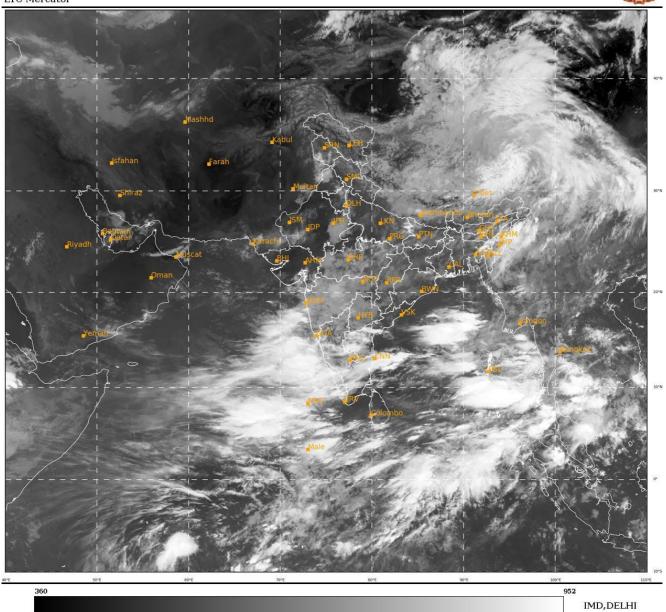

#### **BAY OF BENGAL:**

SCATTERED LOW AND MEDIUM CLOUDS WITH EMBEDDED INTENSE TO VERY INTENSE CONVECTION LAY OVER CENTRAL BAY OF BENGAL SOUTHEAST BAY OF BENGAL ANDAMAN SEA. SCATTERED LOW AND MEDIUM CLOUDS WITH EMBEDDED ISOLATED WEAK TO MODERATE CONVECTION LAY OVER REST BAY OF BENGAL.

### **ARABIAN SEA:**

SCATTERED LOW AND MEDIUM CLOUDS WITH EMBEDDED MODERATE TO INTENSE CONVECTION LAY OVER EASTCENTRAL & SOUTHEAST ARABIAN SEA.